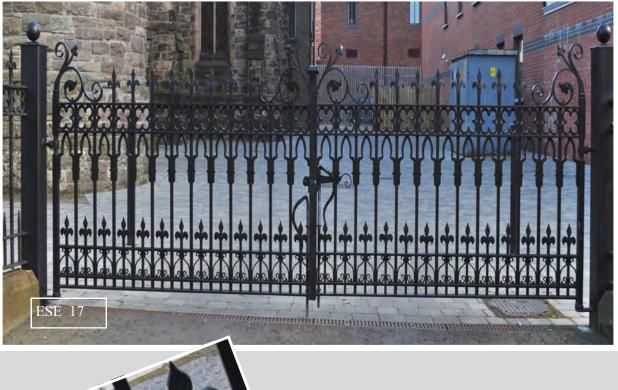

Our product list includes items such as Gates, Rails, Balconies, Staircases, Handrails, Driveway Lights, Letter Boxes and Pillars.

We also have made unique pieces for the home interior Beds, Stair balustrade's and Lights.

This Brochure is a small sample of some of our work.

ESE when quality matters

We supply the complete range of security entry systems. Intercoms, Keypads, Camera's, Underground systems & Sliding Systems.