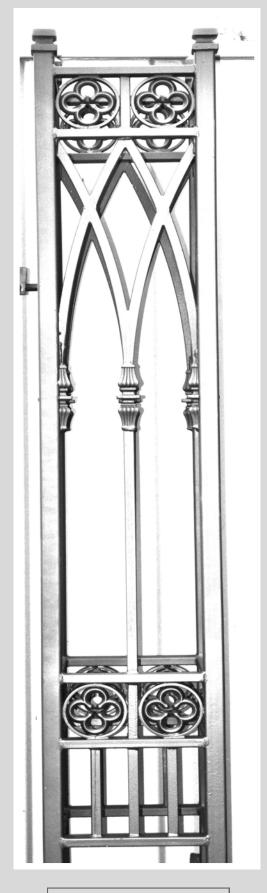

## Lattice Pillars

Gothic Pillars

Textured Pillars

## PILLARS

We can offer an unusual and attractive alternative to brick pillars, We have custom designed three stunning pillar options. These substantial structures are capable of carrying the weight of our heaviest gates, but retaining a light, elegant appearance.