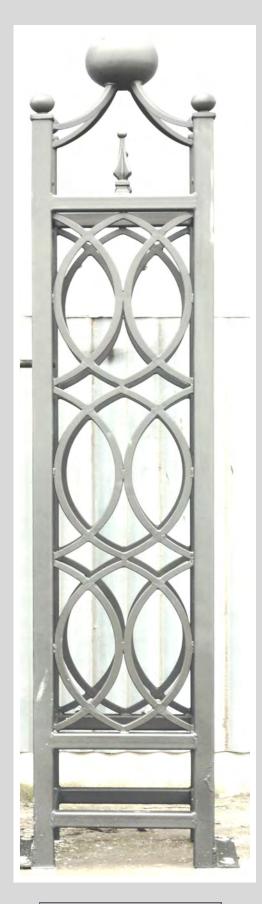

## Lattice Pillars

Gothic Pillars

Textured Pillars

## PILLARS

We can offer an unusual and attractive alternative to brick pillars, We have custom designed three stunning pillar options. These substantial structures are capable of carrying the weight of our heaviest gates, but retaining a light, elegant appearance.