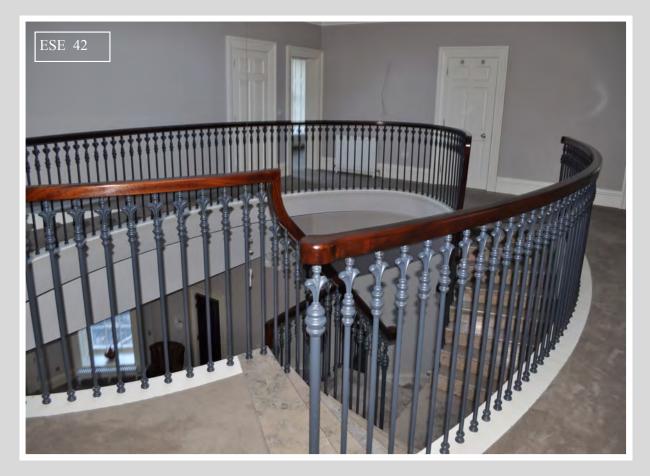

Our product list includes items such as Gates, Rails, Balconies, Staircases, Handrails, Driveway Lights, Letter Boxes and Pillars.

We also have made unique pieces for the home interior Beds, Stair balustrade's and Lights.

## On show at our premises

We also Pride ourselves with creating unique pieces for the home

18th Century Restoration works at Culcavy House Eglantine—Period Style Staircase for Private Client