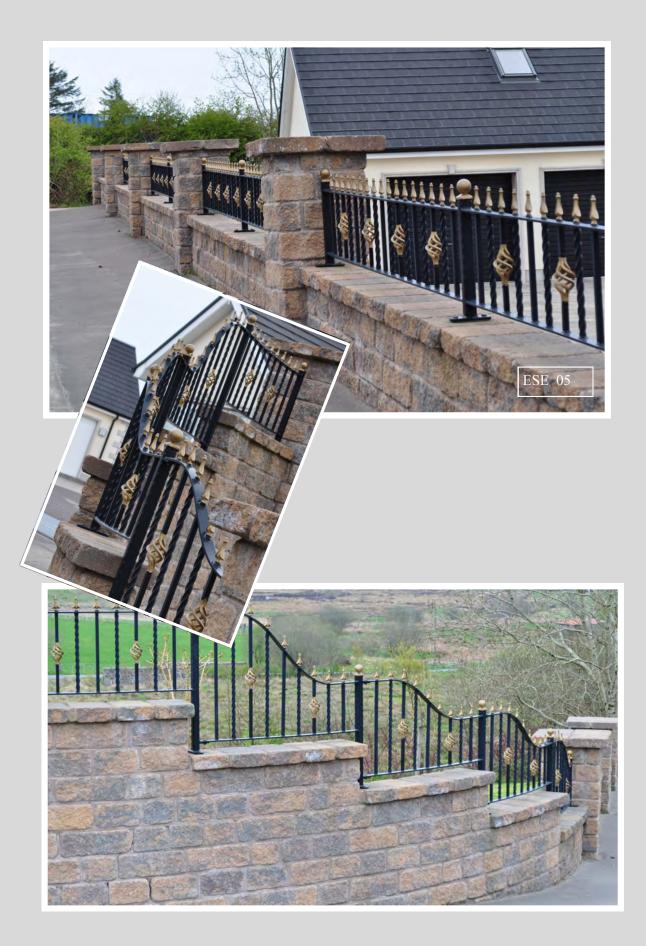

Our product list includes items such as Gates, Rails, Balconies, Staircases, Handrails, Driveway Lights, Letter Boxes and Pillars.

We also have made unique pieces for the home interior Beds, Stair balustrade's and Lights.

This Brochure is a small sample of some of our work.

ESE when quality matters

We supply the complete range of security entry systems. Intercoms, Keypads, Camera's, Underground systems & Sliding Systems.