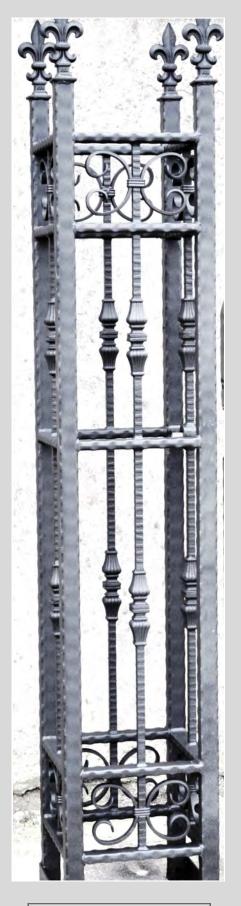

## Lattice Pillars

Gothic Pillars

Textured Pillars

## PILLARS

We can offer an unusual and attractive alternative to brick pillars, We have custom designed three stunning pillar options. These substantial structures are capable of carrying the weight of our heaviest gates, but retaining a light, elegant appearance.