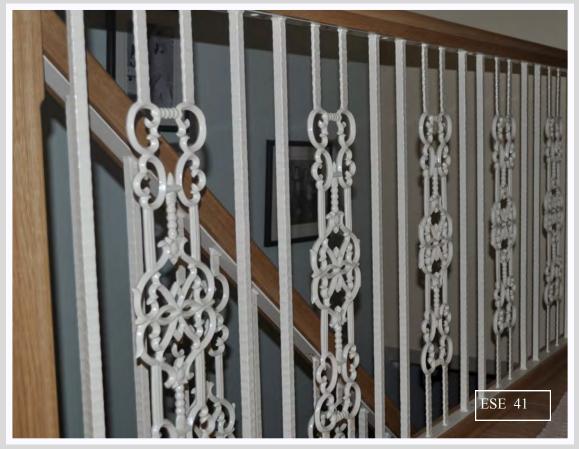

Our product list includes items such as Gates, Rails, Balconies, Staircases, Handrails, Driveway Lights, Letter Boxes and Pillars.

We also have made unique pieces for the home interior Beds, Stair balustrade's and Lights.

## On show at our premises

We also Pride ourselves with creating unique pieces for the home

18th Century Restoration works at Culcavy House Eglantine—Period Style Staircase for Private Client