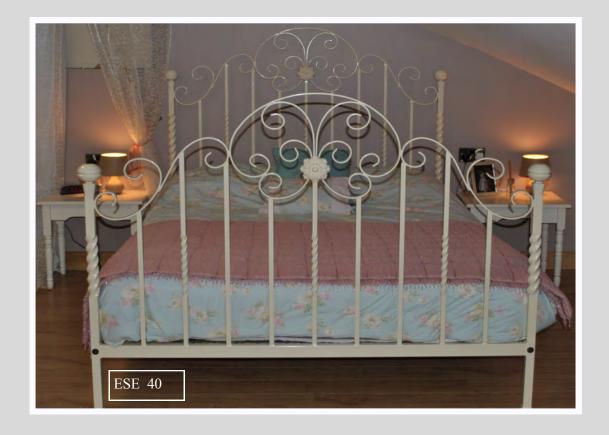

Our product list includes items such as Gates, Rails, Balconies, Staircases, Handrails, Driveway Lights, Letter Boxes and Pillars.

We also have made unique pieces for the home interior Beds, Stair balustrade's and Lights.

## On show at our premises

We also Pride ourselves with creating unique pieces for the home

18th Century Restoration works at Culcavy House Eglantine—Period Style Staircase for Private Client