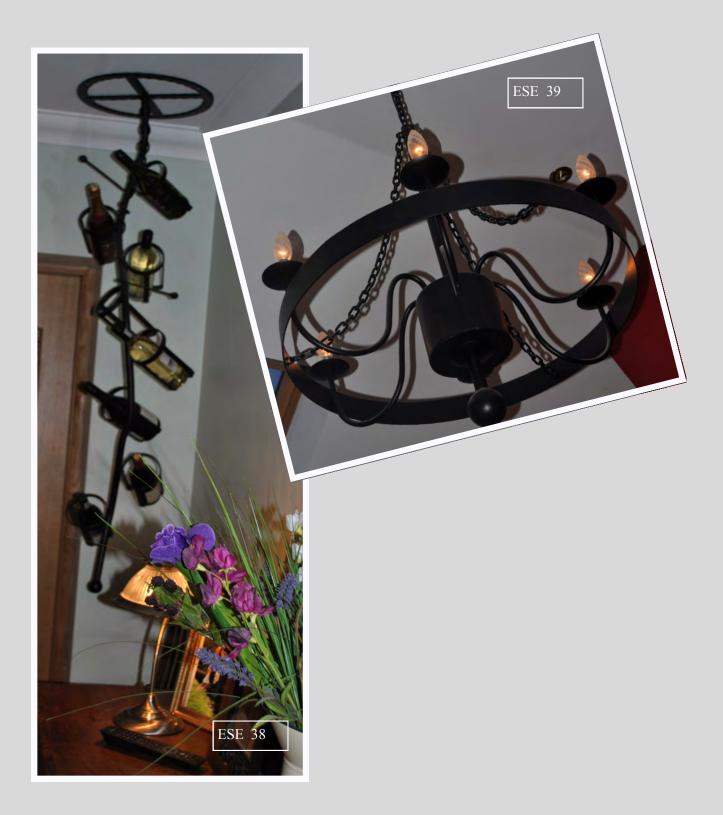

Our product list includes items such as Gates, Rails, Balconies, Staircases, Handrails, Driveway Lights, Letter Boxes and Pillars.

We also have made unique pieces for the home interior Beds, Stair balustrade's and Lights.

## On show at our premises

We also Pride ourselves with creating unique pieces for the home

18th Century Restoration works at Culcavy House Eglantine—Period Style Staircase for Private Client