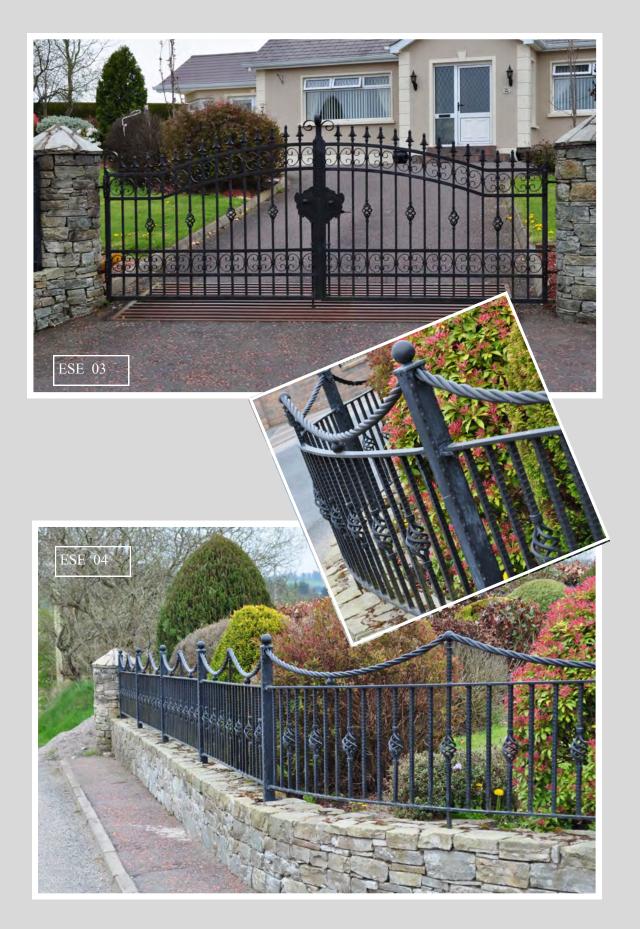

Our product list includes items such as Gates, Rails, Balconies, Staircases, Handrails, Driveway Lights, Letter Boxes and Pillars.

We also have made unique pieces for the home interior Beds, Stair balustrade's and Lights.

This Brochure is a small sample of some of our work.

ESE when quality matters

We supply the complete range of security entry systems. Intercoms, Keypads, Camera's, Underground systems & Sliding Systems.