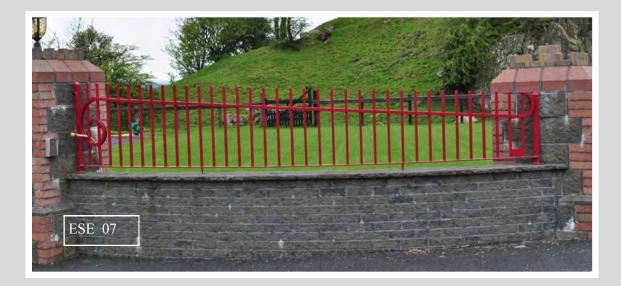

Our product list includes items such as Gates, Rails, Balconies, Staircases, Handrails, Driveway Lights, Letter Boxes and Pillars.

We also have made unique pieces for the home interior Beds, Stair balustrade's and Lights.

This Brochure is a small sample of some of our work.

ESE when quality matters

We supply the complete range of security entry systems. Intercoms, Keypads, Camera's, Underground systems & Sliding Systems.