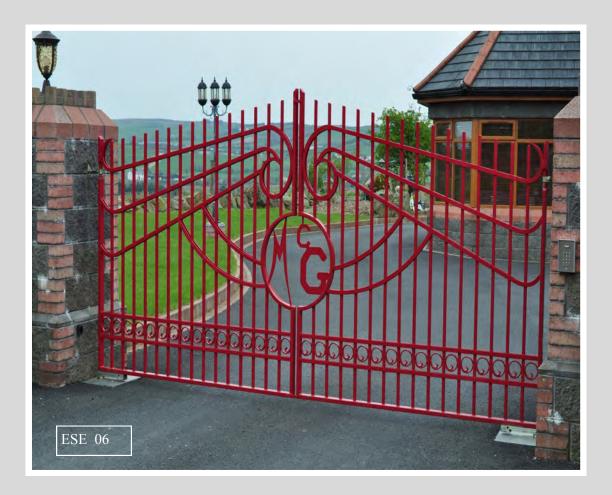

Our product list includes items such as Gates, Rails, Balconies, Staircases, Handrails, Driveway Lights, Letter Boxes and Pillars.

We also have made unique pieces for the home interior Beds, Stair balustrade's and Lights.

This Brochure is a small sample of some of our work.

ESE when quality matters

We supply the complete range of security entry systems. Intercoms, Keypads, Camera's, Underground systems & Sliding Systems.