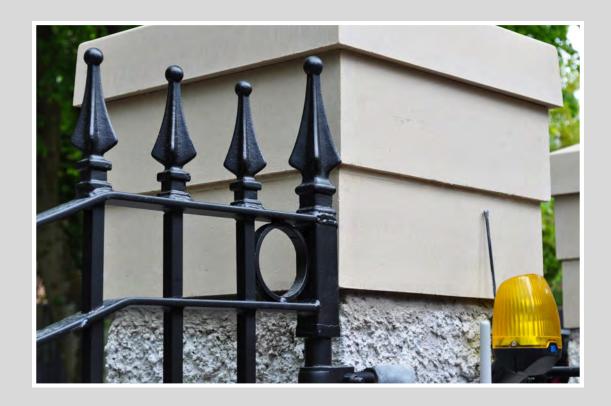

## PILLARS

We can offer an unusual and attractive alternative to brick pillars, We have custom designed three stunning pillar options. These substantial structures are capable of carrying the weight of our heaviest gates, but retaining a light, elegant appearance.